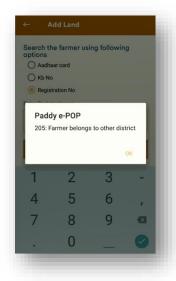

12. However, if the farmer is an Inactive farmer or a non-KB farmer, or an Active farmer belonging to a district different from PO's the district, the process will not go through after the 2<sup>nd</sup> step.