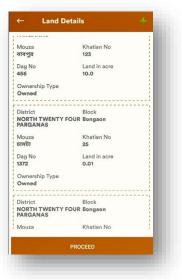

#### Date of Release: 11.01.24

3. If the farmer is active, his existing land details will be shown. The PO will tap the '+' button at the top right to go on to add more land.

4. The PO, as per the RoR produced by the farmer, will select block, mouza and

data from L&LR Deptt. portal.

enter the concerned khatian no. then he will click 'Search' button to validate the

- ← Add Land

  Barasat 1

  Mouze Name (Local Langausge)

  Select

  Select

  Khatian No

  Select

  Image: Select

  Chatian No

  Select

  Image: Select

  Select

  Image: S
- From the L&LR portal all dag nos. within the same khatian will be shown. The PO will also be able to see the name of the owner of the khatian. If the khatian belongs to the farmer, then only the PO will select the same land.

| 2529        |  |
|-------------|--|
|             |  |
|             |  |
| ीर्धार जगाई |  |

Version 1.0

Date of Release: 11.01.24

- 6. If the land verification does not go through or the combination of 'block-mouza-khatian' is found to be already saved with another farmer, the user will be reverted back to the original grid for re-entry of land details.
- 7. He can add multiple plots spread across multiple khatians through these steps.