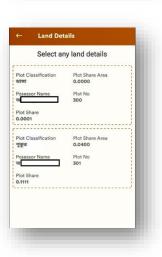

#### Date of Release: 11.01.24

3. If the farmer is active, his existing land details will be shown. The PO will tap the '+' button at the top right to go on to add more land.

4. The PO, as per the RoR produced by the farmer, will select block, mouza and