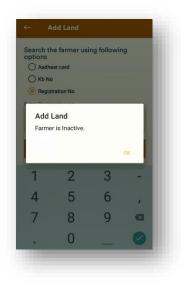

1. The PO will start the work by clicking 'Add Land' button in the home screen.

2. He can search the intending farmer through Aadhaar no., KB ID or registration no.

| Dashboard             | ⇔ |  |
|-----------------------|---|--|
| Farmer Registration   |   |  |
| Update farmer details |   |  |
| Add Land              |   |  |
| P ent                 |   |  |
| Dispatch              |   |  |
|                       |   |  |

| earch the farmer using following ptions |  |
|-----------------------------------------|--|
| Kb No                                   |  |
| Registration No                         |  |
| nter Aadhaar card                       |  |
| Enter Aadhaar card here                 |  |
| Submit                                  |  |
|                                         |  |
|                                         |  |

12. However, if the farmer is an Inactive farmer or a non-KB farmer, or an Active farmer belonging to a district different from PO's the district, the process will not go through after the 2<sup>nd</sup> step.